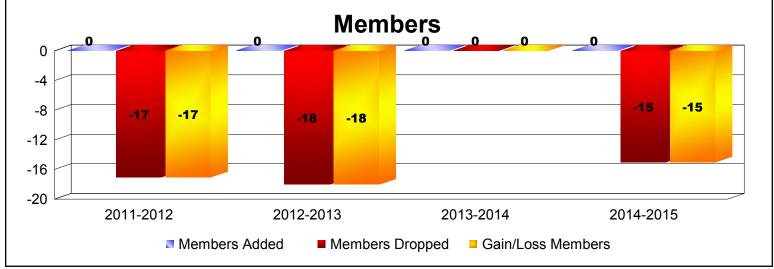

## **Disbanded Districts**

| Year      | New<br>Clubs | Dropped<br>Clubs | Gain/<br>Loss<br>Clubs | New<br>Members | Charter<br>Members | Reinstate<br>Members | Transfer<br>Members | Total<br>Member<br>Added | Total<br>Members<br>Dropped | Gain/<br>Loss<br>Members |
|-----------|--------------|------------------|------------------------|----------------|--------------------|----------------------|---------------------|--------------------------|-----------------------------|--------------------------|
| 2011-2012 | 0            | -1               | -1                     | 0              | 0                  | 0                    | 0                   | 0                        | -17                         | -17                      |
| 2012-2013 | 0            | -2               | -2                     | 0              | 0                  | 0                    | 0                   | 0                        | -18                         | -18                      |
| 2013-2014 | 0            | 0                | 0                      | 0              | 0                  | 0                    | 0                   | 0                        | 0                           | 0                        |
| 2014-2015 | 0            | -1               | -1                     | 0              | 0                  | 0                    | 0                   | 0                        | -15                         | -15                      |
| Average   | 0            | -1               | -1                     | 0              | 0                  | 0                    | 0                   | 0                        | -13                         | -13                      |