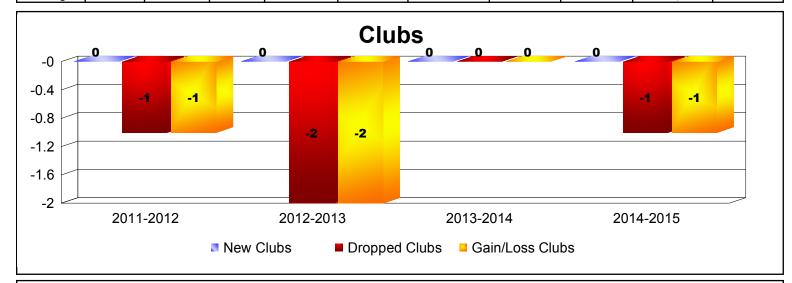

## **Disbanded Districts**

| Year      | New<br>Clubs | Dropped<br>Clubs | Gain/<br>Loss<br>Clubs | New<br>Members | Charter<br>Members | Reinstate<br>Members | Transfer<br>Members | Total<br>Member<br>Added | Total<br>Members<br>Dropped | Gain/<br>Loss<br>Members |
|-----------|--------------|------------------|------------------------|----------------|--------------------|----------------------|---------------------|--------------------------|-----------------------------|--------------------------|
| 2011-2012 | 0            | -1               | -1                     | 0              | 0                  | 0                    | 0                   | 0                        | -17                         | -17                      |
| 2012-2013 | 0            | -2               | -2                     | 0              | 0                  | 0                    | 0                   | 0                        | -18                         | -18                      |
| 2013-2014 | 0            | 0                | 0                      | 0              | 0                  | 0                    | 0                   | 0                        | 0                           | 0                        |
| 2014-2015 | 0            | -1               | -1                     | 0              | 0                  | 0                    | 0                   | 0                        | -15                         | -15                      |
| Average   | 0            | -1               | -1                     | 0              | 0                  | 0                    | 0                   | 0                        | -13                         | -13                      |